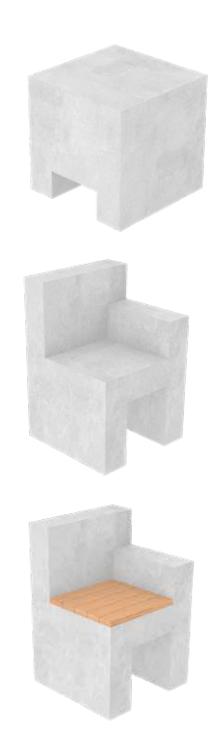

#### Chair Dice

Dimensions: 400 x 400 x 400 mm

Mass: 160 kg

#### Chair

Dimensions: L600 x D600 x H900 mm

Seat depth: 450 mm Seat height: 500 mm

Mass: 400 kg

#### Chair, wooden seat

Dimensions: L600 x D600 x H900 mm

Seat depth: 450 mm Seat height: 500 mm

Mass: 400 kg