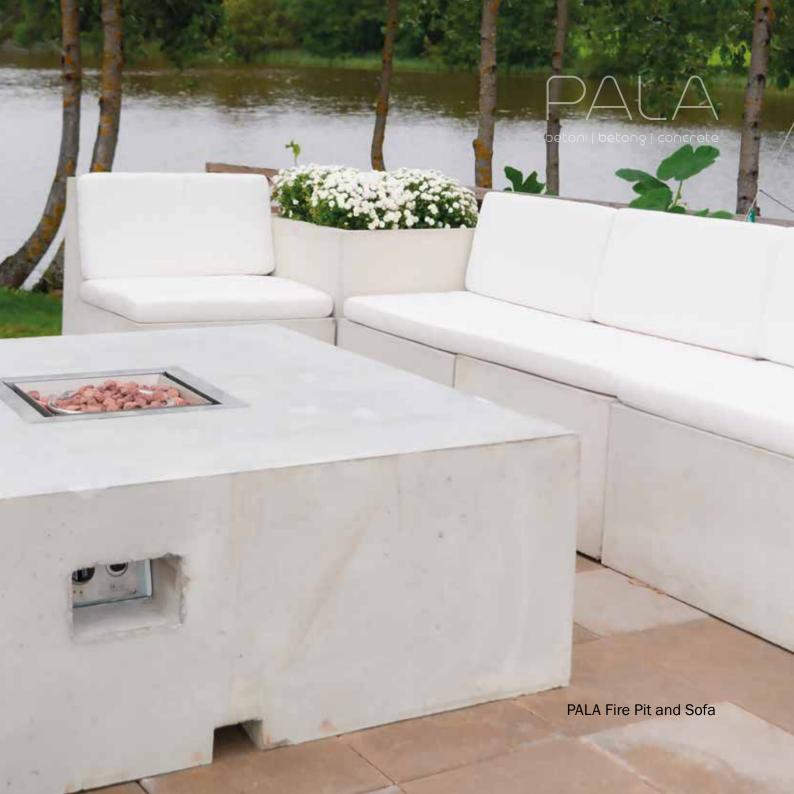

# PALA Fire Pit

#### Fire Pit

Material: weather- and fireproof

concrete

Dimensions:

L1500 x D1500 x H500 mm

Mass: 2400 kg

Fire options: wood, gas, sprii