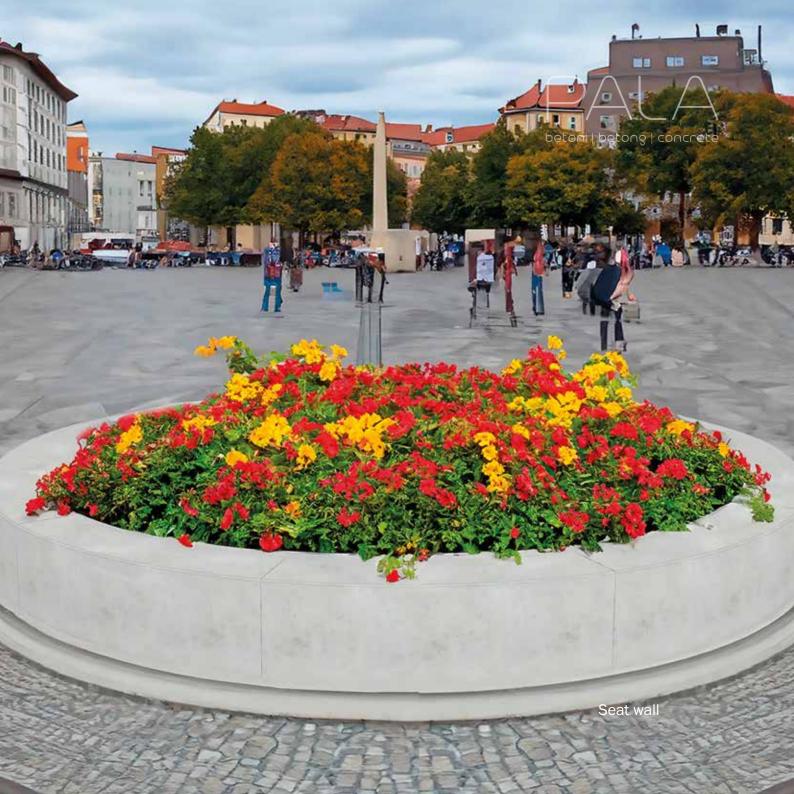

# **PALA Seat Walls**

#### Straight

Dimensions: L2000 x D400 x H500 mm

Mass: 1000 kg

#### Curved

XS // r1200

Dimensions: L1885 x D400 x H500 mm

Mass: 945 kg

S // r2500

Dimensions: L1750 x D400 x H500 mm

Mass: 875 kg

M // r4300

Dimensions: L2250 x D400 x H500 mm

Mass: 1125 kg

L// r8500

Dimensions: L2000 x D400 x H500 mm

Mass: 1000 kg

Also available with a wooden seat.

Seat Wall Set 1

Seat Wall Set 2