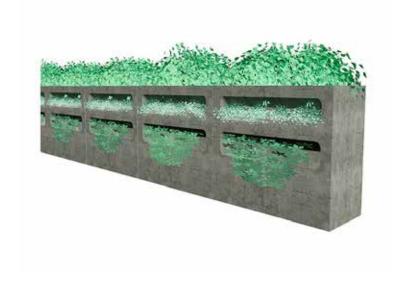

## PALA Green Wall

#### Green Wall Vehmaa

W2000 x D800 x H1800 mm, weight approx. 2800 kg

Planting basin sizes: top and bottom 1700  $\,\mathrm{x}$  150 mm, middle 1700  $\,\mathrm{x}$  120 mm.

Planting basin is consistent.

Drained. It is possible to get an under-watering system for the product.

Material: weatherproof, reinforced gray concrete, planting supports made of rusted steel.

design by Muotoilutoimisto Kaupunkilainen

Material: weatherproof concrete
Dimensions: L2000 x D900 x H1800mm

Drained.

Green Wall Vehmaa