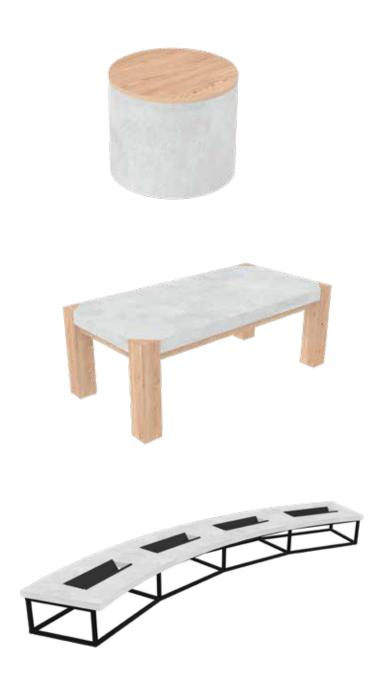

# PALA Tables

Table Cylinder

Dimensions: 630 x H530 mm

Mass: 190 kg

#### Table

Dimensions:

L2000 x D1000 x H750 mm

Mass: approx 480 kg

#### Bench Curve

Dimensions: L1500 x D1500 x H550 mm Mass: 2400 kg