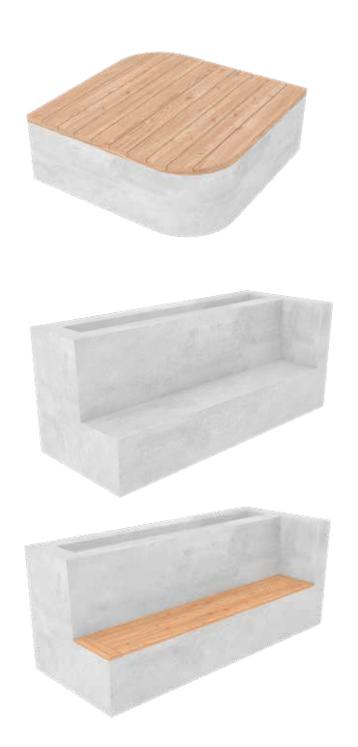

# PALA Modular Sofa

#### Sofa / Flower

Dimensions: L750 x D750 x H750 mm

Mass: 480 kg

#### Sofa / Corner

Dimensions: L750 x D750 x H880 mm

Seat depth: 580 mm Seat hight: 440 mm

Mass: 350 kg

### Sofa / Streight

Dimensions: L750 x D750 x H880 mm

Seat depth: 580 mm Seat hight: 440 mm

Mass: 270 kg