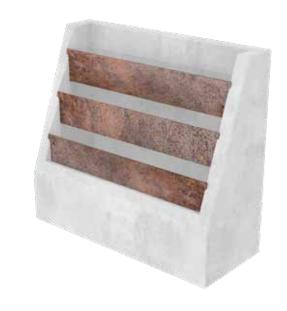

Box Mutteri

Dimensions: 2400 x H800/1100 mm

Planting box: diameter

1800/2200 mm, height 1100 mm

Mass: 350 kg





# PALA Fire Pit

#### Fire Pit

Material: weather- and fireproof

concrete

Dimensions:

L1500 x D1500 x H500 mm

Mass: 2400 kg

Fire options: wood, gas, sprii





## PALA Green Wall

#### Green Wall Vehmaa

W2000 x D800 x H1800 mm, weight approx. 2800 kg

Planting basin sizes: top and bottom 1700  $\,\mathrm{x}$  150 mm, middle 1700  $\,\mathrm{x}$  120 mm.

Planting basin is consistent.

Drained. It is possible to get an under-watering system for the product.

Material: weatherproof, reinforced gray concrete, planting supports made of rusted steel.



design by Muotoilutoimisto Kaupunkilainen

Material: weatherproof concrete
Dimensions: L2000 x D900 x H1800mm

Drained.









Green Wall Vehmaa

# **Custom orders**

We also manufacture custom-made products. You can provide us with ready-made plans or drawings, and if necessary, we will ensure their functionality, safety, and feasibility before production. Alternatively, you can inform us of your wishes for concrete furniture in an informal manner, and our expert designers will create detailed plans for production.

We gladly take on challenges and strive to tackle them with unwavering courage and enthusiasm. This way, we learn, develop, and grow. We aim to stand out as a bold implementer and partner for landscape architects, designers, and construction companies.

All our concrete furniture is manufactured at our factory Finland. PALA concrete furniture is made using green electricity: Our production run