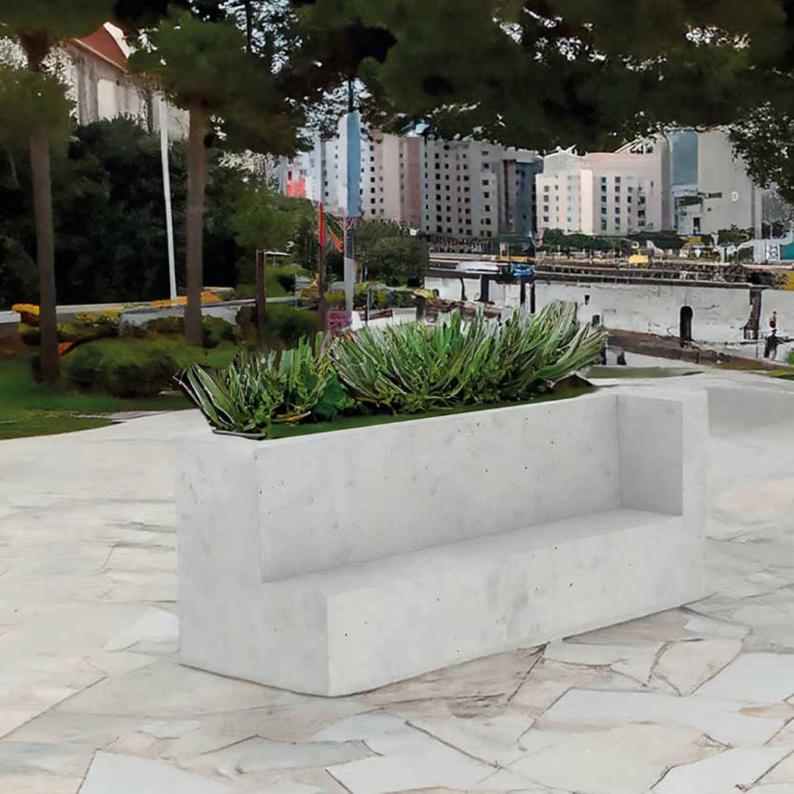

#### Bench with planting place

Dimensions:

L3000 x D1200 x H1200 mm

Mass: 7500 kg

Seat depth: 500 mm Seat height: 500 mm Drained planting box

# Bench with planting place, wooden seat

Dimensions:

L3000 x D1200 x H1200 mm

Mass: 7500 kg

Seat depth: 500 mm Seat height: 500 mm Drained planting box