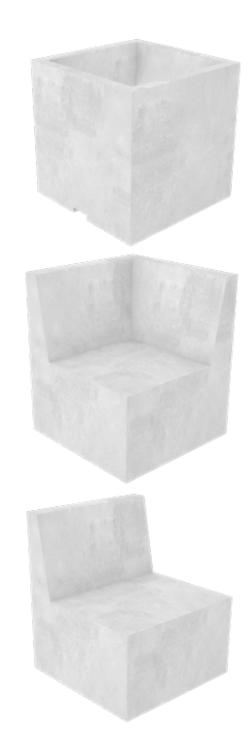

#### Sofa / Flower

Dimensions: L750 x D750 x H750 mm

Mass: 480 kg

#### Sofa / Corner

Dimensions: L750 x D750 x H880 mm

Seat depth: 580 mm Seat hight: 440 mm

Mass: 350 kg

### Sofa / Streight

Dimensions: L750 x D750 x H880 mm

Seat depth: 580 mm Seat hight: 440 mm

Mass: 270 kg