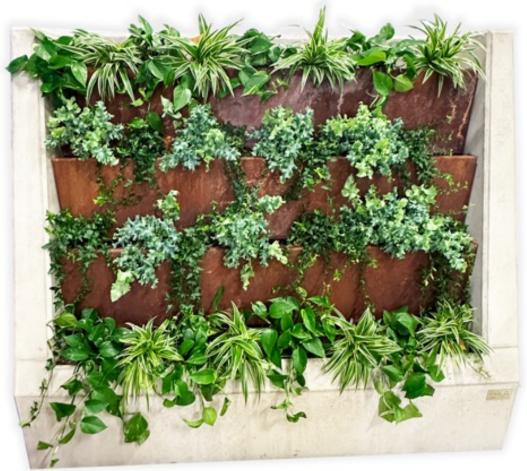

## PALA Green Wall

#### Green Wall Vehmaa

W2000 x D800 x H1800 mm, weight approx. 2800 kg

Planting basin sizes: top and bottom 1700  $\,\mathrm{x}$  150 mm, middle 1700  $\,\mathrm{x}$  120 mm.

Planting basin is consistent.

Drained. It is possible to get an under-watering system for the product.

Material: weatherproof, reinforced gray concrete, planting supports made of rusted steel.

design by Muotoilutoimisto Kaupunkilainen

Material: weatherproof concrete
Dimensions: L2000 x D900 x H1800mm

Drained.

Green Wall Vehmaa