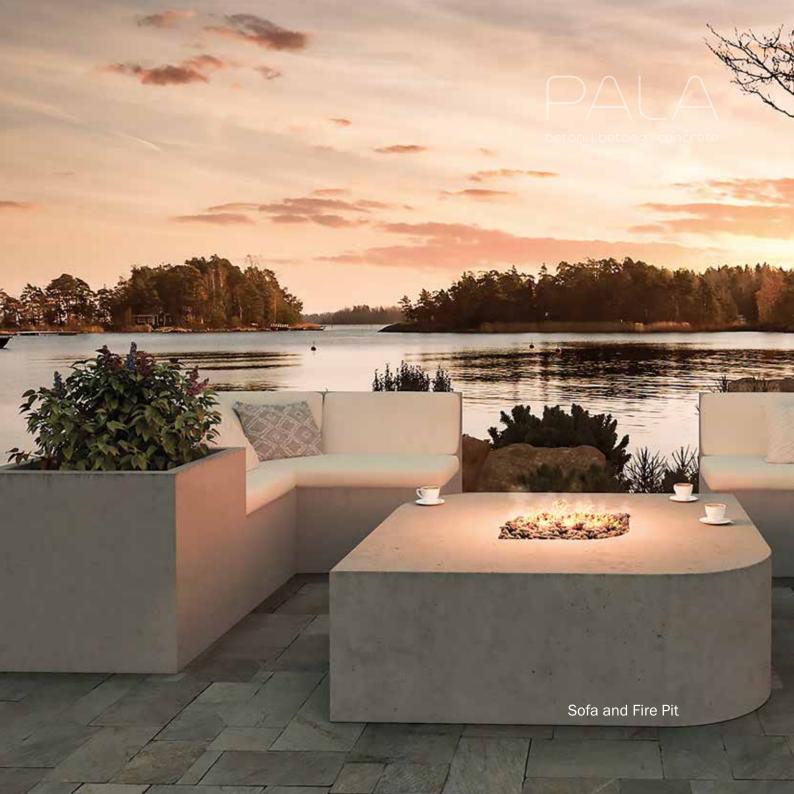

#### Fire Pit

Material: weather- and fireproof

concrete

Dimensions:

L1500 x D1500 x H500 mm

Mass: 2400 kg

Fire options: wood, gas, sprii