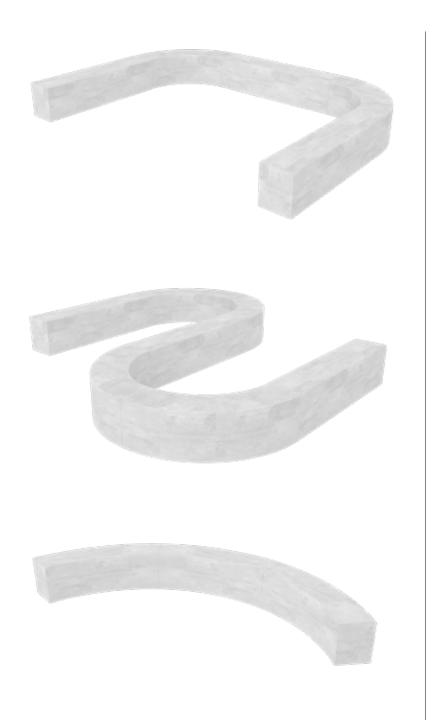

#### Bench Kaari

Dimensions:

L5000 x D400 x H450 mm

Mass: 1900 kg

#### Bench Kaari with tables

Dimensions:

L5000 x D400 x H450 mm

Mass: 1910 kg

#### Bench Curve

Dimensions: L1500 x D1500 x H550 mm Mass: 2400 kg