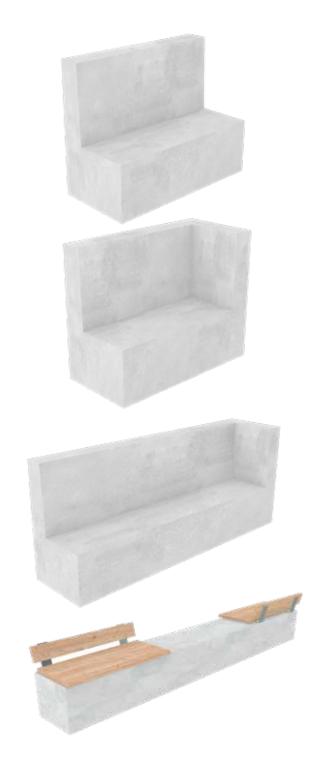

#### Module Bench

Dimensions: L1500 x D720 x H1200 mm Seat height: 500 mm Mass: 1800 kg

# Module Bench with armrest

Dimensions: L1500 x D720 x H1200 mm Seat height: 500 mm Mass: 2000 kg

#### Bench

Dimensions: L3000 x D720 x H1200 mm Mass: 3800 kg

# Bench with planting place, wooden seat

Dimensions:

L3000 x D1200 x H1200 mm

Mass: 7500 kg

Seat depth: 500 mm Seat height: 500 mm Drained planting box