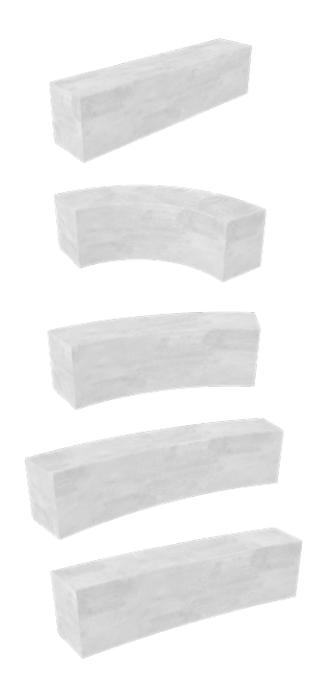

#### Straight

Dimensions: L2000 x D400 x H500 mm

Mass: 1000 kg

#### Curved

XS // r1200

Dimensions: L1885 x D400 x H500 mm

Mass: 945 kg

S // r2500

Dimensions: L1750 x D400 x H500 mm

Mass: 875 kg

M // r4300

Dimensions: L2250 x D400 x H500 mm

Mass: 1125 kg

L// r8500

Dimensions: L2000 x D400 x H500 mm

Mass: 1000 kg

Also available with a wooden seat.

Seat Wall Set 1

Seat Wall Set 2