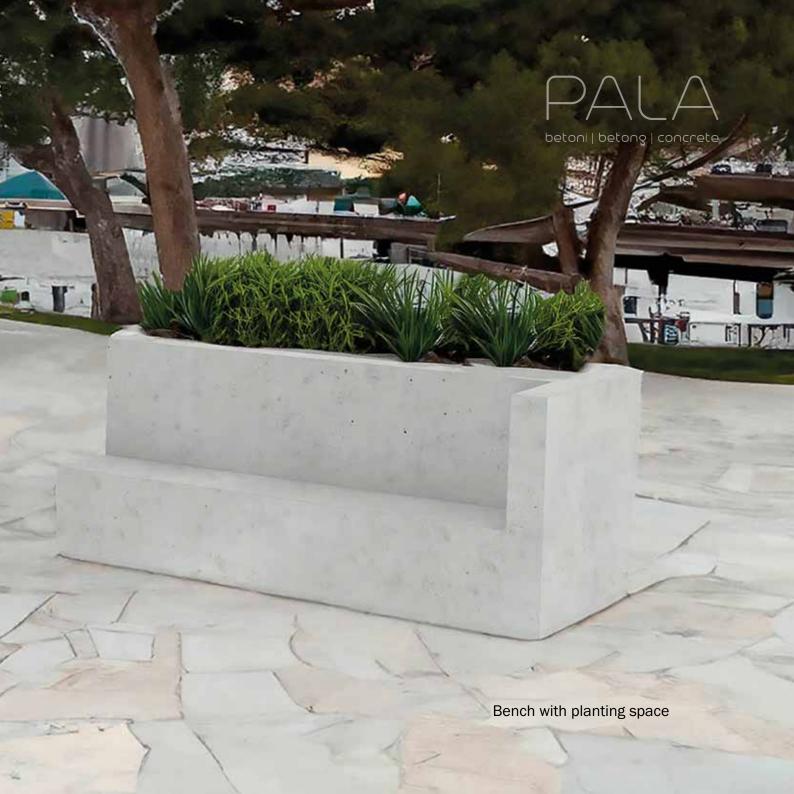

#### Bench with planting place

Dimensions:

L3000 x D1200 x H1200 mm

Mass: 7500 kg

Seat depth: 500 mm Seat height: 500 mm Drained planting box

# Bench with planting place, wooden seat

Dimensions:

L3000 x D1200 x H1200 mm

Mass: 7500 kg

Seat depth: 500 mm Seat height: 500 mm Drained planting box