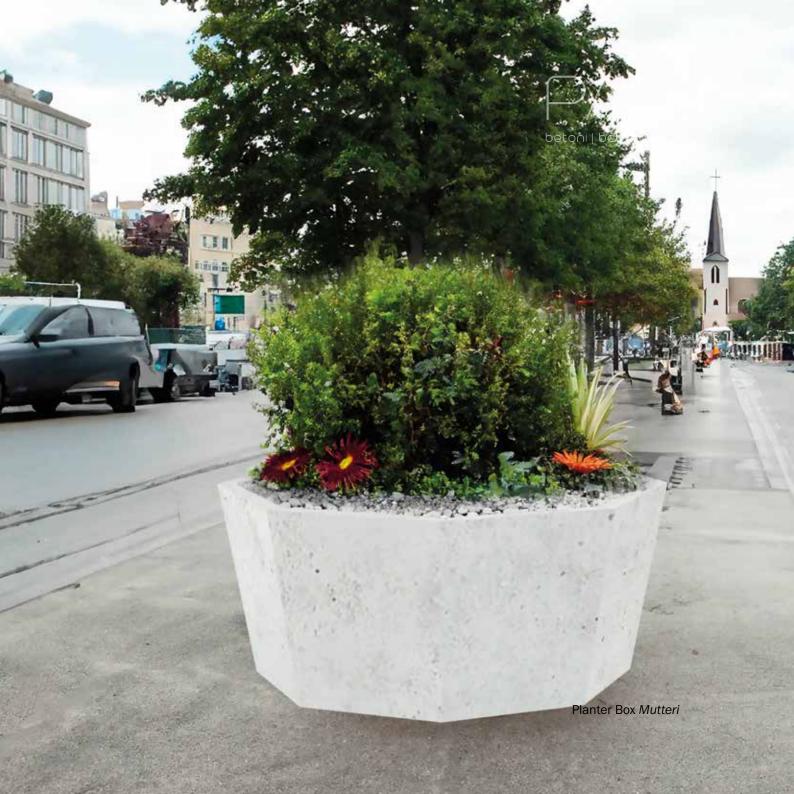

#### Planter Box Mutteri

Dimensions: 2400 x H800/1100 mm

Planting box: diameter

1800/2200 mm, height 1100 mm

Mass: 350 kg