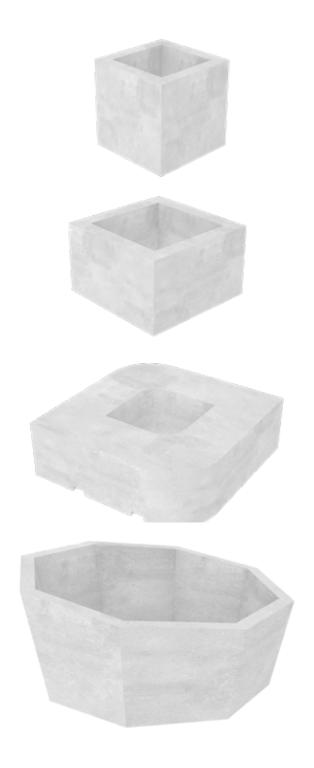

#### Planter Box small

Dimensions: L750 x D750 x H750 mm

Mass: 480 kg

#### **Planter Box**

Dimensions:

L1000 x D1000 x H600 mm

Planting box: 750 x 750 x 500 mm

Mass: 770 kg

#### Planter Box Curvy

Dimensions:

L1500 x D1500 x H500 mm

Planting box: 650 x 650 x 400 mm

Mass: 2300 kg

#### Planter Box Mutteri

Dimensions: 2400 x H800/1100 mm

Planting box: diameter

1800/2200 mm, height 1100 mm

Mass: 350 kg