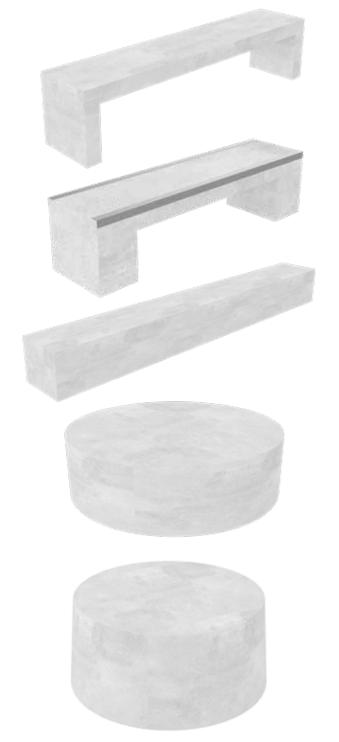

#### Bench

Dimensions: L3000 x D720 x H1200 mm Mass: 3800 kg

#### Bench F2F

Dimensions: L4000 x D700 x H500mm Mass: 1700 kg

#### Bench Round

Dimensions: 1400 x H400 mm

Mass: 1000 kg

#### Bench Stone

Dimensios: Diameter 1000-1500

mm, height 350-450 mm Mass: 780 - 1020 kg