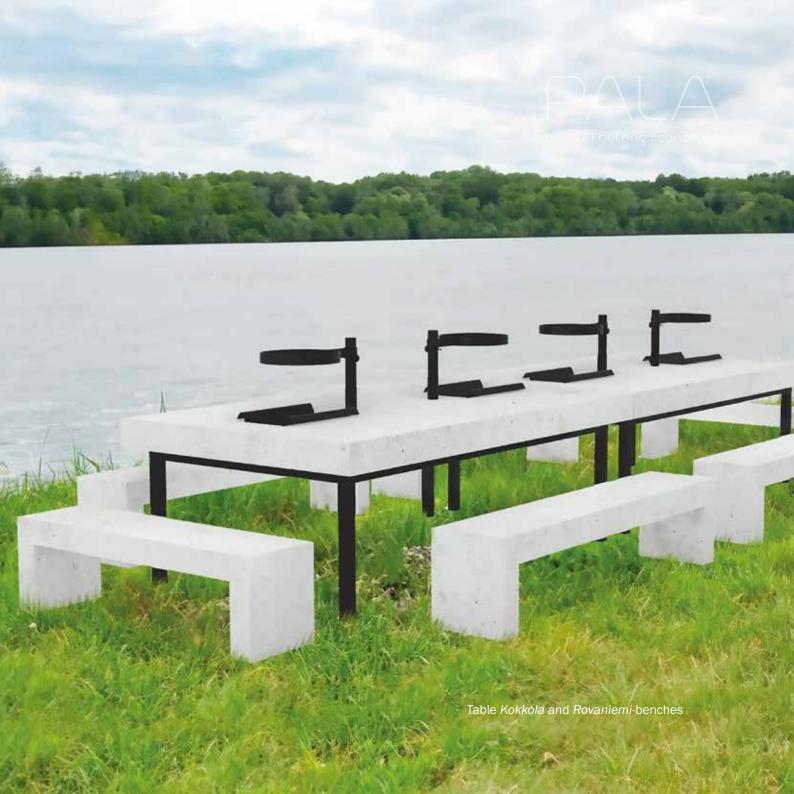

#### Table Kokkola

Dimensions:

L9000 x D1500 x H800 mm

Four barbecue areas and metal legs

Mass: approx 5100 kg