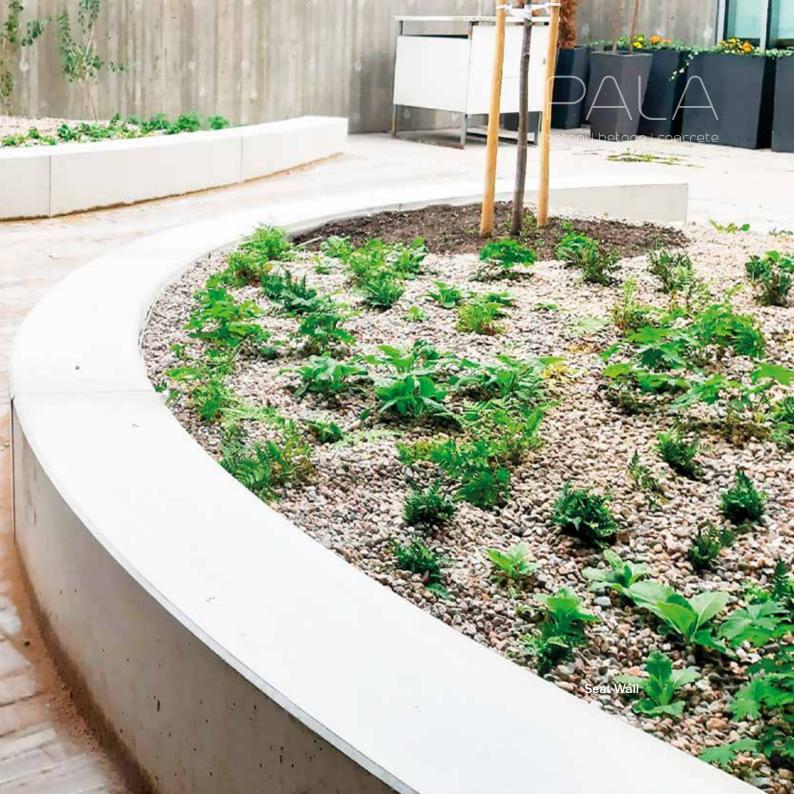

# **PALA Seat Walls**

#### Curved

XS // r1200

Dimensions: L1885 x D400 x H500 mm

Mass: 945 kg

S // r2500

Dimensions: L1750 x D400 x H500 mm

Mass: 875 kg

M // r4300

Dimensions: L2250 x D400 x H500 mm

Mass: 1125 kg

L// r8500

Dimensions: L2000 x D400 x H500 mm

Mass: 1000 kg

Also available with a wooden seat.

Seat Wall Set 1

Seat Wall Set 2