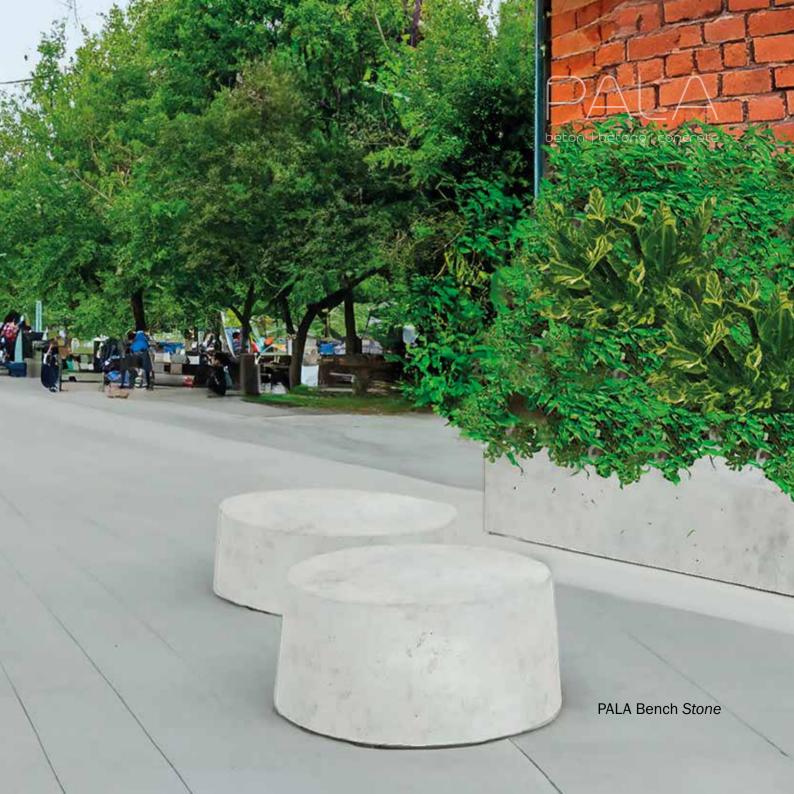

#### Bench Stone

Dimensios: Diameter 1000-1500

mm, height 350-450 mm Mass: 780 - 1020 kg