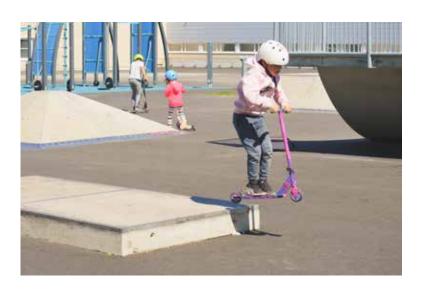

# PALA | skate

#### Concrete skate ramp elements

From our selection of 18 elements you can build an entire skate park. In the planning we consult professional skaters. Elements are made of weather proof concrete in Finland. The products fill the EN14974-security standard.

pala-betonikalusteet.fi/skate