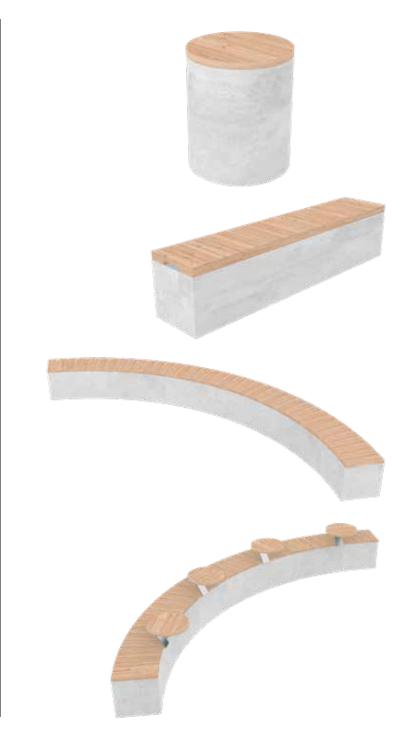

# PALA Benches

#### Bench Round

Dimensions: 1400 x H400 mm

Mass: 1000 kg

#### Bench Stone

Dimensios: Diameter 1000-1500

mm, height 350-450 mm Mass: 780 - 1020 kg

#### Bench Kaari

Dimensions:

L5000 x D400 x H450 mm

Mass: 1900 kg

#### Bench Kaari with tables

Dimensions:

L5000 x D400 x H450 mm

Mass: 1910 kg