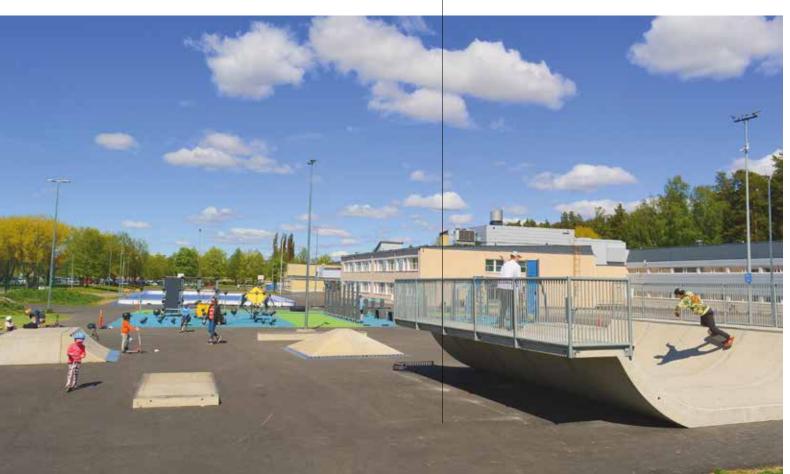

# PALA | skate

#### Concrete skate ramp elements

From our selection of 18 elements you can build an entire skate park. In the planning we consult professional skaters. Elements are made of weather proof concrete in Finland. The products fill the EN14974-security standard.

pala-betonikalusteet.fi/skate